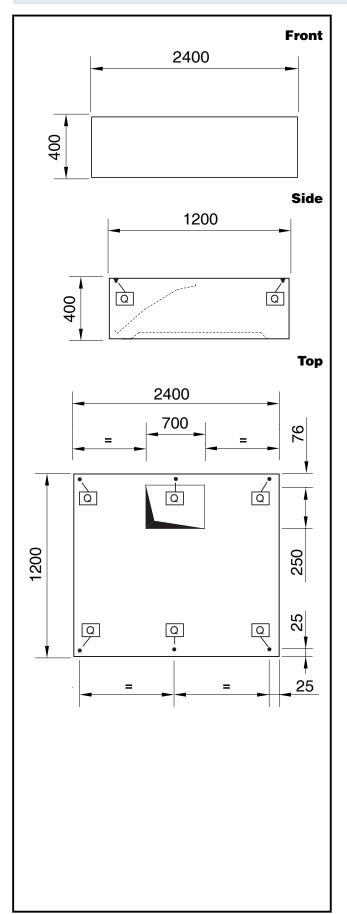

## **Key Information:**

External dimensions, Width: 2400 mm
External dimensions, Depth: 1200 mm
External dimensions, Height: 400 mm
Net weight: 64 kg